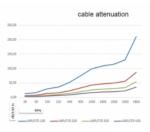

#### **Technical details**

Connectors:

1 x SMA plug >

1 x SMA plug

Impedance: 50 OhmCable type: LMR300

• Cable type: coaxial

• Cable attenuation: 0.31 dB @ 2 GHz per meter

• Cable diameter: ca. 7.50 mm