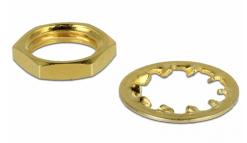

#### Description

This set nut and locking ring by Delock is used to attach a SMA or RP-SMA panel jack.

10 x

### **Technical details**

- Nut: inner thread: 1/4 UNS-2B wrench size: 8.0 mm
- Locking ring: outer diameter: 10.2 mm