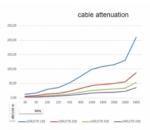

## **Specification**

Antenna extension cable

• Connectors: SMA jack > SMA plug

Cable type: CFD/RF200

Attenuation:

2.4 GHz 0.55 dB per meter

5.7 GHz 0.86 dB per meter

· Diameter: 4.80 mm