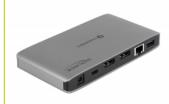

### Description

This Thunderbolt<sup>TM</sup> 3 docking station by Delock can be connected to a computer with a Thunderbolt<sup>TM</sup> 3 port and provides a variety of interfaces. Up to **two monitors can be operated simultaneously** at the DisplayPort outputs. **Four built-in USB ports** allow the use of peripherals, connections for **headset** and **Gigabit network**, as well as **SD and Micro SD slot** complete the features.

#### Technical details

- · Connectors:
- 1 x Thunderbolt<sup>TM</sup> 3 female >
- 1 x SuperSpeed USB 10 Gbps (USB 3.2 Gen 2) USB Type-C™ female
- 1 x SuperSpeed USB 10 Gbps (USB 3.2 Gen 2) Type-A female Battery Charging specification BC1.2
- 1 x SuperSpeed USB 10 Gbps (USB 3.2 Gen 2) Type-A female

- 1 x SuperSpeed USB (USB 3.2 Gen 1) Type-A female
- 2 x DisplayPort female
- 1 x Gigabit LAN 10/100/1000 Mbps RJ45 jack
- 1 x Headset 3.5 mm 4 pin jack
- 1 x SD slot
- 1 x Micro SD slot
- 1 x DC jack
- · Chipset: Intel Titan Ridge
- Maximum resolution (depending on the system and the connected hardware):
   with DSC: