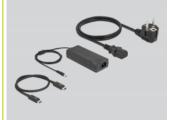

## Power supply specification

- Input: AC 100 ~ 240 V / 50 ~ 60 Hz / 3.0 A
- Output: 20 V / 6 A
- Ground outside, plus inside
- Dimensions:

inside: ø ca. 3.0 mm outside: ø ca. 4.5 mm length: ca. 10 mm

## Package content

- Thunderbolt™ 3 docking station
- Thunderbolt™ 3 cable, length ca. 50 cm
- Power supply
- User manual