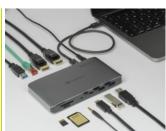

### Description

This Thunderbolt<sup>TM</sup> 3 docking station by Delock can be connected to a computer with a Thunderbolt<sup>TM</sup> 3 port and provides a variety of interfaces. Up to **two monitors can be operated simultaneously** at the DisplayPort outputs. **Four built-in USB ports** allow the use of peripherals, connections for **headset** and **Gigabit network**, as well as **SD and Micro SD slot** complete the features.

#### Technical details

- · Connectors:
- 1 x Thunderbolt<sup>TM</sup> 3 female >
- 1 x SuperSpeed USB 10 Gbps (USB 3.2 Gen 2) USB Type-C™ female
- 1 x SuperSpeed USB 10 Gbps (USB 3.2 Gen 2) Type-A female Battery Charging specification BC1.2
- 1 x SuperSpeed USB 10 Gbps (USB 3.2 Gen 2) Type-A female

- 1 x SuperSpeed USB (USB 3.2 Gen 1) Type-A female
- 2 x DisplayPort female
- 1 x Gigabit LAN 10/100/1000 Mbps RJ45 jack
- 1 x Headset 3.5 mm 4 pin jack
- 1 x SD slot
- 1 x Micro SD slot
- 1 x DC jack
- · Chipset: Intel Titan Ridge
- Maximum resolution (depending on the system and the connected hardware):
   with DSC: