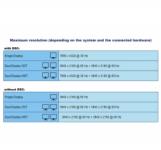

- 1 x SuperSpeed USB (USB 3.2 Gen 1) Type-A female
- 2 x DisplayPort female
- 1 x Gigabit LAN 10/100/1000 Mbps RJ45 jack
- 1 x Headset 3.5 mm 4 pin jack
- 1 x SD slot
- 1 x Micro SD slot
- 1 x DC jack
- · Chipset: Intel Titan Ridge
- Maximum resolution (depending on the system and the connected hardware):
   with DSC:

| 7680 x 4320 @ 30 Hz                    |
|----------------------------------------|
| 3840 x 2160 @ 60 Hz + 3840 x 2160 @ 60 |
| Hz                                     |
| 7680 x 4320 @ 30 Hz + 3840 x 2160 @ 60 |
| Hz                                     |
|                                        |

#### without DSC:

| Single Display   | 3840 x 2160 @ 60 Hz                    |
|------------------|----------------------------------------|
| Dual Display SST | 3840 x 2160 @ 60 Hz + 3840 x 2160 @ 60 |
|                  | Hz                                     |
| Dual Display MST | 3840 x 2160 @ 60 Hz + 3840 x 2160 @ 60 |
|                  | Hz                                     |