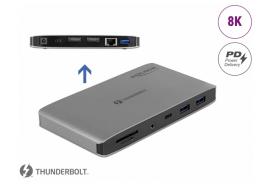

### Description

This Thunderbolt<sup>TM</sup> 3 docking station by Delock can be connected to a computer with a Thunderbolt<sup>TM</sup> 3 port and provides a variety of interfaces. Up to **two monitors can be operated simultaneously** at the DisplayPort outputs. **Four built-in USB ports** allow the use of peripherals, connections for **headset** and **Gigabit network**, as well as **SD and Micro SD slot** complete the features.

#### Technical details

- · Connectors:
- 1 x Thunderbolt<sup>TM</sup> 3 female >
- 1 x SuperSpeed USB 10 Gbps (USB 3.2 Gen 2) USB Type-C™ female
- 1 x SuperSpeed USB 10 Gbps (USB 3.2 Gen 2) Type-A female Battery Charging specification BC1.2
- 1 x SuperSpeed USB 10 Gbps (USB 3.2 Gen 2) Type-A female

- 1 x SuperSpeed USB (USB 3.2 Gen 1) Type-A female
- 2 x DisplayPort female
- 1 x Gigabit LAN 10/100/1000 Mbps RJ45 jack
- 1 x Headset 3.5 mm 4 pin jack
- 1 x SD slot
- 1 x Micro SD slot
- 1 x DC jack
- · Chipset: Intel Titan Ridge
- Maximum resolution (depending on the system and the connected hardware):
   with DSC: