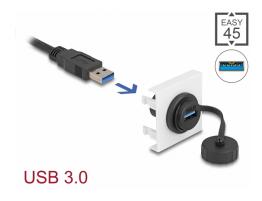

#### **Description**

This Easy 45 module by Delock is designed to provide a USB Type-A female port. The simple snap-in mechanism ensures that the cover is firmly in place and can be easily and toolless changed if necessary.

### Easy 45 connects

Easy 45 is a variable, modular system that allows components such as sockets, HDMI or USB connections to be added according to your needs. The Easy 45 modules are standardised and can be mounted in various module holder or cable ducts. Easy 45 builds the interface between electrical, network and system installation and many peripheral devices such as TV, monitors, printers, laptops and much more.

## **Specification**

- Connectors:
  - 2 x SuperSpeed USB 5 Gbps (USB 3.2 Gen 1) Type-A female
- Data transfer rate up to SuperSpeed USB 5 Gbps
- · With sealing cap
- · Material: plastic
- Suitable for module holder Delock Easy 45
- Suitable for 45 mm cable duct with minimum depth 45 mm
- Module size: 45 x 45 mm
- Dimensions (LxWxH): ca. 45.0 x 45.0 x 40.0 mm
- · Colour: white