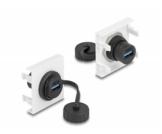

## **Specification**

- Connectors:
  - 2 x SuperSpeed USB 5 Gbps (USB 3.2 Gen 1) Type-A female
- Data transfer rate up to SuperSpeed USB 5 Gbps
- · With sealing cap
- · Material: plastic
- Suitable for module holder Delock Easy 45
- Suitable for 45 mm cable duct with minimum depth 45 mm
- Module size: 45 x 45 mm
- Dimensions (LxWxH): ca. 45.0 x 45.0 x 40.0 mm
- · Colour: white

#### Interface

| connector:   | 1 x USB Type-A female |
|--------------|-----------------------|
| Connector 1: | 1 x USB Type-A female |