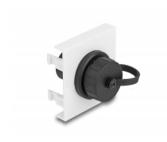

## **Specification**

- Connectors:
  - 2 x SuperSpeed USB 5 Gbps (USB 3.2 Gen 1) Type-A female
- Data transfer rate up to SuperSpeed USB 5 Gbps
- · With sealing cap
- · Material: plastic
- Suitable for module holder Delock Easy 45
- Suitable for 45 mm cable duct with minimum depth 45 mm
- Module size: 45 x 45 mm
- Dimensions (LxWxH): ca. 45.0 x 45.0 x 40.0 mm
- · Colour: white

# **Physical characteristics**

| Connector color:  | black         |
|-------------------|---------------|
| Housing material: | Plastic       |
| Length:           | 40.0 mm       |
| Width:            | 45.0 mm       |
| Height:           | 45 mm         |
| Colour:           | RAL 9003 Weiß |