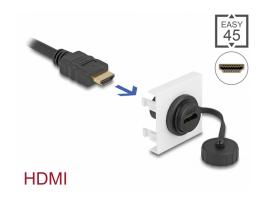

#### Description

This Easy 45 module by Delock is designed to provide a HDMI female port. The simple snap-in mechanism ensures that the cover is firmly in place and can be easily and toolless changed if necessary.

### Easy 45 connects

Easy 45 is a variable, modular system that allows components such as sockets, HDMI or USB connections to be added according to your needs. The Easy 45 modules are standardised and can be mounted in various module holder or cable ducts. Easy 45 builds the interface between electrical, network and system installation and many peripheral devices such as TV, monitors, printers, laptops and much more.

### **Specification**

- Connectors: 2 x HDMI-A female
- Resolution up to 3840 x 2160 @ 60 Hz (depending on the system and the connected hardware)
- Supports CEC 2.0 control commands
- Supports HDCP 2.2 (High-Bandwidth Digital Content Protection)
- Supports HDR
- With sealing cap
- Material: plastic
- Suitable for module holder Delock Easy 45
- Suitable for 45 mm cable duct with minimum depth 45 mm
- Module size: 45 x 45 mm
- Dimensions (LxWxH): ca. 45.0 x 45.0 x 41.0 mm
- · Colour: white