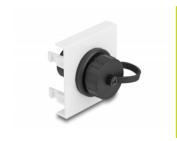

### **Specification**

- Connectors: 2 x HDMI-A female
- Resolution up to 3840 x 2160 @ 60 Hz (depending on the system and the connected hardware)
- Supports CEC 2.0 control commands
- Supports HDCP 2.2 (High-Bandwidth Digital Content Protection)
- Supports HDR
- With sealing cap
- Material: plastic
- Suitable for module holder Delock Easy 45
- Suitable for 45 mm cable duct with minimum depth 45 mm
- Module size: 45 x 45 mm
- Dimensions (LxWxH): ca. 45.0 x 45.0 x 41.0 mm
- · Colour: white

# **Physical characteristics**

| Connector color:  | black         |
|-------------------|---------------|
| Housing material: | Plastic       |
| Length:           | 41.0 mm       |
| Width:            | 45.0 mm       |
| Height:           | 45.0 mm       |
| Colour:           | RAL 9003 Weiß |