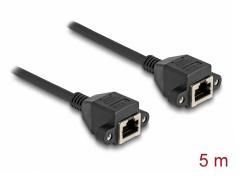

# Delock RJ50 Extension Cable female to female S/FTP 5 m black

### Description

This cable by Delock can be used to extend and connect various control and measuring devices. The screwable RJ50 female can be attached, for e.g., to a slot bracket or a housing with a suitable cutout.

## **Technical details**

- Connectors:
  - 1 x RJ50 female with nuts
  - 1 x RJ50 female with nuts
- Shielded (S/FTP)
- Screw distance: ca. 27.8 mm
- Cable gauge: 26 AWG
- Length incl. connectors: ca. 5 m
- Colour: black
- Material: PVC