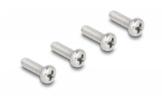

# Delock RJ50 Extension Cable female to female S/FTP 5 m black

### Description

This cable by Delock can be used to extend and connect various control and measuring devices. The screwable RJ50 female can be attached, for e.g., to a slot bracket or a housing with a suitable cutout.



#### Item no. 80202

EAN: 4043619802029 Country of origin: China Package: Zip poly bag

## **Technical details**

- Connectors:
  - 1 x RJ50 female with nuts
  - 1 x RJ50 female with nuts
- Shielded (S/FTP)
- Screw distance: ca. 27.8 mm
- Cable gauge: 26 AWG
- Length incl. connectors: ca. 5 m
- Colour: black
- Material: PVC

## System requirements

• A free RJ50 port

#### Package content





- Extension cable
- 4 x screw

#### Images







## Interface

| Connector 1: | 1 x RJ50 jack |
|--------------|---------------|
| Connector 2: | 1 x RJ50 jack |

## **Physical characteristics**

| Conductor gauge: | 26 AWG |
|------------------|--------|
| Material:        | PVC    |
| Length:          | 5 m    |
| Colour:          | black  |