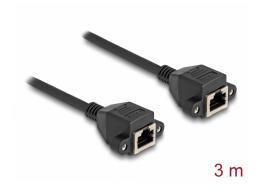

# Delock RJ50 Extension Cable female to female S/FTP 3 m black

#### **Technical details**

Connectors:

1 x RJ50 female with nuts

1 x RJ50 female with nuts

• Shielded (S/FTP)

• Screw distance: ca. 27.8 mm

• Cable gauge: 26 AWG

• Length incl. connectors: ca. 3 m