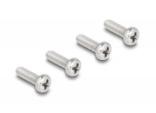

# Delock RJ50 Extension Cable female to female S/FTP 3 m black

#### **Description**

This cable by Delock can be used to extend and connect various control and measuring devices. The screwable RJ50 female can be attached, for e.g., to a slot bracket or a housing with a suitable cut-out.



#### Item no. 80201

EAN: 4043619802012 Country of origin: China Package: Zip poly bag

#### **Technical details**

Connectors:

1 x RJ50 female with nuts

1 x RJ50 female with nuts

• Shielded (S/FTP)

• Screw distance: ca. 27.8 mm

• Cable gauge: 26 AWG

• Length incl. connectors: ca. 3 m

Colour: blackMaterial: PVC

#### System requirements

• A free RJ50 port

### Package content





- Extension cable
- 4 x screw

## **Images**









## Interface

| Connector 1: | 1 x RJ50 jack |
|--------------|---------------|
| Connector 2: | 1 x RJ50 jack |

# **Physical characteristics**

| Conductor gauge: | 26 AWG |
|------------------|--------|
| Material:        | PVC    |
| Length:          | 3 m    |
| Colour:          | black  |