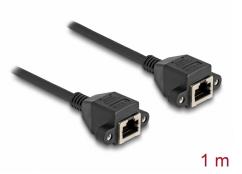

# Delock RJ50 Extension Cable female to female S/FTP 1 m black

### Description

This cable by Delock can be used to extend and connect various control and measuring devices. The screwable RJ50 female can be attached, for e.g., to a slot bracket or a housing with a suitable cutout.

## **Technical details**

- Connectors:
  - 1 x RJ50 female with nuts
  - 1 x RJ50 female with nuts
- Shielded (S/FTP)
- Screw distance: ca. 27.8 mm
- Cable gauge: 26 AWG
- Length incl. connectors: ca. 1 m
- Colour: black
- Material: PVC