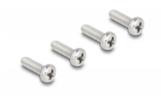

# Delock RJ50 Extension Cable female to female S/FTP 1 m black

### Description

This cable by Delock can be used to extend and connect various control and measuring devices. The screwable RJ50 female can be attached, for e.g., to a slot bracket or a housing with a suitable cutout.



#### Item no. 80199

EAN: 4043619801992 Country of origin: China Package: Zip poly bag

## **Technical details**

- Connectors:
  - 1 x RJ50 female with nuts
  - 1 x RJ50 female with nuts
- Shielded (S/FTP)
- Screw distance: ca. 27.8 mm
- Cable gauge: 26 AWG
- Length incl. connectors: ca. 1 m
- Colour: black
- Material: PVC

## System requirements

• A free RJ50 port

### Package content





- Extension cable
- 4 x screw

#### Images







## Interface

| Connector 1: | 1 x RJ50 jack |
|--------------|---------------|
| Connector 2: | 1 x RJ50 jack |

## **Physical characteristics**

| Conductor gauge: | 26 AWG |
|------------------|--------|
| Material:        | PVC    |
| Length:          | 1 m    |
| Colour:          | black  |