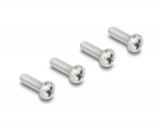

# Delock RJ50 Extension Cable female to female S/FTP 0.25 m black

#### **Description**

This cable by Delock can be used to extend and connect various control and measuring devices. The screwable RJ50 female can be attached, for e.g., to a slot bracket or a housing with a suitable cutout.



#### Item no. 80197

EAN: 4043619801978 Country of origin: China Package: Zip poly bag

#### **Technical details**

Connectors:

1 x RJ50 female with nuts

1 x RJ50 female with nuts

• Shielded (S/FTP)

• Screw distance: ca. 27.8 mm

• Cable gauge: 26 AWG

• Length incl. connectors: ca. 25 cm

Colour: blackMaterial: PVC

#### System requirements

• A free RJ50 port

#### Package content



- Extension cable
- 4 x screw

## **Images**









## Interface

| Connector 1: | 1 x RJ50 jack |
|--------------|---------------|
| Connector 2: | 1 x RJ50 jack |

# **Physical characteristics**

| Conductor gauge: | 26 AWG |
|------------------|--------|
| Material:        | PVC    |
| Length:          | 25 cm  |
| Colour:          | black  |