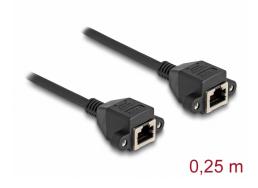

# Delock RJ50 Extension Cable female to female S/FTP 0.25 m black

#### **Description**

This cable by Delock can be used to extend and connect various control and measuring devices. The screwable RJ50 female can be attached, for e.g., to a slot bracket or a housing with a suitable cutout.

#### **Technical details**

Connectors:

1 x RJ50 female with nuts

1 x RJ50 female with nuts

• Shielded (S/FTP)

• Screw distance: ca. 27.8 mm

• Cable gauge: 26 AWG

• Length incl. connectors: ca. 25 cm