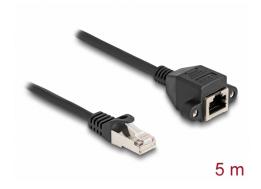

# Delock RJ50 Extension Cable male to female S/FTP 5 m black

#### **Description**

This cable by Delock can be used to extend and connect various control and measuring devices. The screwable RJ50 female can be attached, for e.g., to a slot bracket or a housing with a suitable cut-out.

#### **Technical details**

• Connectors:

1 x RJ50 male

1 x RJ50 female with nuts

• Shielded (S/FTP)

• Screw distance: ca. 27.8 mm

• Cable gauge: 26 AWG

• Length incl. connectors: ca. 5 m