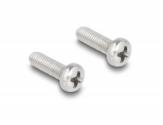

# Delock RJ50 Extension Cable male to female S/FTP 5 m black

#### **Description**

This cable by Delock can be used to extend and connect various control and measuring devices. The screwable RJ50 female can be attached, for e.g., to a slot bracket or a housing with a suitable cut-out.



#### Item no. 80196

EAN: 4043619801961 Country of origin: China Package: Zip poly bag

#### **Technical details**

• Connectors:

1 x RJ50 male

1 x RJ50 female with nuts

• Shielded (S/FTP)

• Screw distance: ca. 27.8 mm

• Cable gauge: 26 AWG

• Length incl. connectors: ca. 5 m

Colour: blackMaterial: PVC

#### System requirements

• A free RJ50 port

#### Package content



- Extension cable
- 2 x screw

## **Images**









### Interface

| Connector 1: | 1 x RJ50 male |
|--------------|---------------|
| Connector 2: | 1 x RJ50 jack |

# **Physical characteristics**

| Conductor gauge: | 26 AWG |
|------------------|--------|
| Material:        | PVC    |
| Length:          | 5 m    |
| Colour:          | black  |