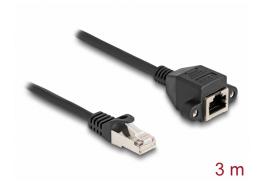

# Delock RJ50 Extension Cable male to female S/FTP 3 m black

#### **Description**

This cable by Delock can be used to extend and connect various control and measuring devices. The screwable RJ50 female can be attached, for e.g., to a slot bracket or a housing with a suitable cutout.

#### **Technical details**

• Connectors:

1 x RJ50 male

1 x RJ50 female with nuts

• Shielded (S/FTP)

• Screw distance: ca. 27.8 mm

• Cable gauge: 26 AWG

• Length incl. connectors: ca. 3 m