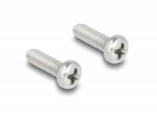

# Delock RJ50 Extension Cable male to female S/FTP 3 m black

#### **Description**

This cable by Delock can be used to extend and connect various control and measuring devices. The screwable RJ50 female can be attached, for e.g., to a slot bracket or a housing with a suitable cutout.



#### Item no. 80195

EAN: 4043619801954 Country of origin: China Package: Zip poly bag

#### **Technical details**

• Connectors:

1 x RJ50 male

1 x RJ50 female with nuts

• Shielded (S/FTP)

• Screw distance: ca. 27.8 mm

• Cable gauge: 26 AWG

• Length incl. connectors: ca. 3 m

Colour: blackMaterial: PVC

#### System requirements

• A free RJ50 port

#### Package content



- Extension cable
- 2 x screw

### **Images**









#### Interface

| Connector 1: | 1 x RJ50 male |
|--------------|---------------|
| Connector 2: | 1 x RJ50 jack |

## **Physical characteristics**

| Conductor gauge: | 26 AWG |
|------------------|--------|
| Material:        | PVC    |
| Length:          | 3 m    |
| Colour:          | black  |