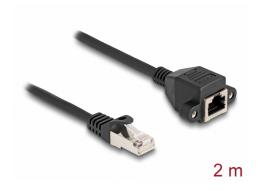

# Delock RJ50 Extension Cable male to female S/FTP 2 m black

#### **Description**

This cable by Delock can be used to extend and connect various control and measuring devices. The screwable RJ50 female can be attached, for e.g., to a slot bracket or a housing with a suitable cutout.

#### **Technical details**

• Connectors:

1 x RJ50 male

1 x RJ50 female with nuts

• Shielded (S/FTP)

• Screw distance: ca. 27.8 mm

• Cable gauge: 26 AWG

• Length incl. connectors: ca. 2 m