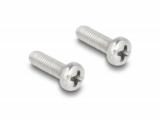

# Delock RJ50 Extension Cable male to female S/FTP 2 m black

#### **Description**

This cable by Delock can be used to extend and connect various control and measuring devices. The screwable RJ50 female can be attached, for e.g., to a slot bracket or a housing with a suitable cutout.



#### Item no. 80194

EAN: 4043619801947 Country of origin: China Package: Zip poly bag

#### **Technical details**

• Connectors:

1 x RJ50 male

1 x RJ50 female with nuts

• Shielded (S/FTP)

• Screw distance: ca. 27.8 mm

• Cable gauge: 26 AWG

• Length incl. connectors: ca. 2 m

Colour: blackMaterial: PVC

#### System requirements

• A free RJ50 port

#### Package content



- Extension cable
- 2 x screw

## **Images**









### Interface

| Connector 1: | 1 x RJ50 male |
|--------------|---------------|
| Connector 2: | 1 x RJ50 jack |

# **Physical characteristics**

| Conductor gauge: | 26 AWG |
|------------------|--------|
| Material:        | PVC    |
| Length:          | 2 m    |
| Colour:          | black  |