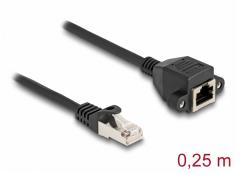

# Delock RJ50 Extension Cable male to female S/FTP 0.25 m black

#### Description

This cable by Delock can be used to extend and connect various control and measuring devices. The screwable RJ50 female can be attached, for e.g., to a slot bracket or a housing with a suitable cutout.

### **Technical details**

- Connectors:
  - 1 x RJ50 male
  - 1 x RJ50 female with nuts
- Shielded (S/FTP)
- Screw distance: ca. 27.8 mm
- Cable gauge: 26 AWG
- Length incl. connectors: ca. 25 cm
- Colour: black
- Material: PVC