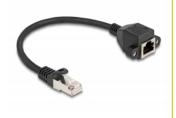

# Delock RJ50 Extension Cable male to female S/FTP 0.25 m black

#### Description

This cable by Delock can be used to extend and connect various control and measuring devices. The screwable RJ50 female can be attached, for e.g., to a slot bracket or a housing with a suitable cutout.

### **Technical details**

- Connectors:
  - 1 x RJ50 male
  - 1 x RJ50 female with nuts
- Shielded (S/FTP)
- Screw distance: ca. 27.8 mm
- Cable gauge: 26 AWG
- Length incl. connectors: ca. 25 cm
- Colour: black
- Material: PVC