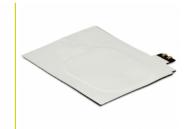

### **Description**

This Qi compatible charging receiver from Navilock can be used as an upgrade for your Galaxy Note 2. The battery cover is opened, the receiver placed and the cover is closed again. The mobile device can then be charged wireless with a Qi charging station.

# **Package content**

· Qi charging receiver