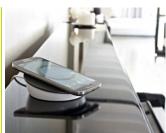

#### **Description**

This Qi certified charging station from Navilock can be used for wireless charging of a mobile device. Energy transfer by induction eliminates the need for cables and protects the connectors.

The bevel design makes the display easy to use and the mobile device is always within reach. The USB type A port can be used optional to connect a charging cable for another mobile device.