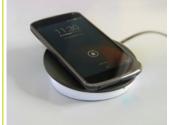

#### **Description**

This Qi certified charging station from Navilock can be used for wireless charging of a mobile device. Energy transfer by induction eliminates the need for cables and protects the connectors.

The bevel design makes the display easy to use and the mobile device is always within reach. The USB type A port can be used optional to connect a charging cable for another mobile device.