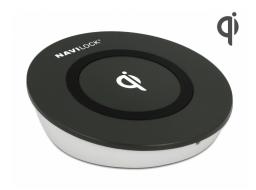

#### **Description**

This Qi certified charging station from Navilock can be used for wireless charging of a mobile device. Energy transfer by induction eliminates the need for cables and protects the connectors.

The bevel design makes the display easy to use and the mobile device is always within reach. The USB type A port can be used optional to connect a charging cable for another mobile device.

Bicolor LED:

Red: Charging in progress

Blue: Fully charged Red / Blue: Error

· Anti-Slip base

• Dimensions: diameter ca. 10 cm, height ca. 3 cm