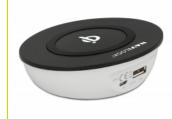

The bevel design makes the display easy to use and the mobile device is always within reach. The USB type A port can be used optional to connect a charging cable for another mobile device.

### **Specification**

• Connectors:

Input:

1 x USB Type Micro-B female

Output:

1 x USB Type-A female

Charging power: 4.75 - 5 V / 0.1 - 1.0 A

Frequency range: 110 - 205 kHz
Transmission power: max. 5 W