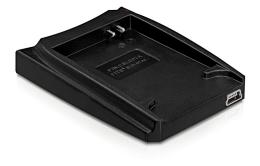

## Description

This Charging plate by Navilock with USB interface enables you to charge a Samsung camera rechargeable battery. You can use it either together with the Navilock MAXI charger (item 61700) or separately with the included USB cable. Thus you do not require any bulky or unhandy charger but charge your battery easily on your notebook or PC. The Navilock Charging plate is ideal when travelling or at home.

## Specification

- Suitable for item 61700 or separately
- For rechargeable battery: Samsung SLB-07A
- Connector: USB mini 5pin
- · LED indicator for activity
- Voltage: 4.2 V 500 mA
- Cable length: ca. 95 cm