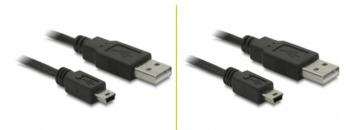

terface enables you to charge a Samsung camera rechargeable battery. You can use it either together with the Navilock MAXI charger (item 61700) or separately with the included USB cable. Thus you do not require any bulky or unhandy charger but charge your battery easily on your notebook or PC. The Navilock Charging plate is ideal when travelling or at home.



#### Item no. 65828

EAN: 4043619658282 Country of origin: China Package: Poly bag

## Specification

- Suitable for item 61700 or separately
- For rechargeable battery: Samsung SLB-07A
- Connector: USB mini 5pin
- · LED indicator for activity
- Voltage: 4.2 V 500 mA
- Cable length: ca. 95 cm

### System requirements

• PC or notebook with a free USB port

### Package content

- Charging plate
- Cable USB-A to mini USB



## Images