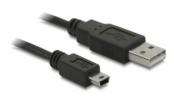

## **Specification**

- Suitable for item 61700 or separately
- For rechargeable battery: Panasonic BCF10E, BCG10E
- Connector: USB mini 5pin
- · LED indicator for activity
- Voltage: 4.2 V 500 mA
- Cable length: ca. 95 cm

### Package content

- Charging plate
- USB mini > USB-A cable