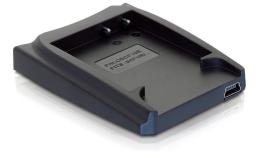

## Description

This Charging plate by Navilock with USB interface enables you to charge a Panasonic camera rechargeable battery. You can use it either together with the Navilock MAXI charger (item 61700) or separately with the included USB cable. Thus you do not require any bulky or unhandy charger but charge your battery easily on your notebook or PC. The Navilock Charging plate is ideal when travelling or at home.

## **Specification**

- Suitable for item 61700 or separately
- For rechargeable battery: Panasonic BCF10E, BCG10E
- Connector: USB mini 5pin
- · LED indicator for activity
- Voltage: 4.2 V 500 mA
- Cable length: ca. 95 cm

### Package content

- Charging plate
- USB mini > USB-A cable