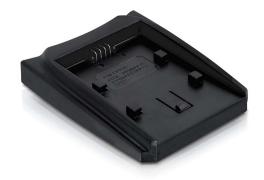

# Navilock Charger Plate for MAXI Charger CFP50 / CFH70 / CFV50

## **Description**

This charging plate by Navilock enables you to charge different rechargeable batteries and can be used together with the Navilock Maxi Charger (item 61700).

### **Specification**

· Suitable for

Sony: FP50, FP70, F90, FP51, FP71, FP91, FH50, FH70, FH100,

LS-FV50, LS-FV70, LS-FV100

• Model: CFP50 / CFH70 / CFV50

• Voltage: 8.4 V / 600 mA