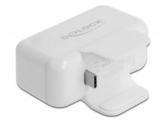

#### Firm hold on power supply

Due to the USB Type-C<sup>TM</sup> plug and the retainer on the sides, the adapter has **a firm hold on the power supply**.

#### **Technical details**

- Connectors:
  - 1 x USB Type-C™ male
  - 1 x USB Type-CTM Power Delivery female
  - 1 x USB Type-A female QC 3.0
  - 2 x USB Type-A female Battery Charging specification BC1.2
- USB Power Delivery (PD) 3.0
- Output:
  - USB Type-CTM Power Delivery (PD):
  - 5 V / 3 A, 9 V / 3 A, / 12 V / 3 A, 15 V / 3 A, 20 V / 2.25 A
  - USB Type-A Qualcomm Quick Charge 3.0:
  - $3.6 \sim 6.5 \text{ V} / 3 \text{ A}, 6.5 \sim 9 \text{ V} / 2 \text{ A}, 9 \text{ V} \sim 12 \text{ V} / 1.5 \text{ A}$
  - USB Type-A female with BC1.2 5 V / 2.4 A
- Overload protection