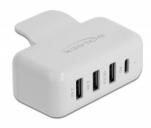

### **Description**

This adapter by Delock can be plugged onto an Apple power supply, e.g. the MacBook Pro, and expands the power supply to **four charging ports**. This allows several USB devices to be charged at the same time.

#### PD and QC 3.0

After plugged into the power supply, four USB charging ports are available, one USB-C<sup>TM</sup> female with PD function, one **Quick Charge 3.0** USB Type-A female and two USB Type-A BC1.2 female.

## Interface

| Connector 1: | 1 x USB Type-C™ male                                         |
|--------------|--------------------------------------------------------------|
| Connector 2: | 1 x USB Type-A female QC 3.0                                 |
| connector 3: | 1 x USB Type-C™ Power Delivery female                        |
| connector 4: | 2 x USB Type-A female - Battery Charging specification BC1.2 |