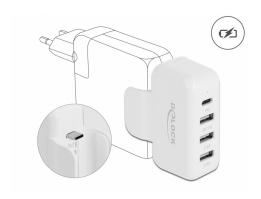

### **Description**

This adapter by Delock can be plugged onto an Apple power supply, e.g. the MacBook Pro, and expands the power supply to **four charging ports**. This allows several USB devices to be charged at the same time.

#### Firm hold on power supply

Due to the USB Type-C<sup>TM</sup> plug and the retainer on the sides, the adapter has **a firm hold on the power supply**.

#### PD and QC 3.0

After plugged into the power supply, four USB charging ports are available, one USB-C<sup>TM</sup> female with PD function, one **Quick Charge 3.0** USB Type-A female and two USB Type-A BC1.2 female.

#### **Technical details**

- Connectors:
  - 1 x USB Type-C™ male
  - 1 x USB Type-CTM Power Delivery female
  - 1 x USB Type-A female QC 3.0
  - 2 x USB Type-A female Battery Charging specification BC1.2
- USB Power Delivery (PD) 3.0
- Output:
  - USB Type-CTM Power Delivery (PD):
  - 5 V / 3 A, 9 V / 3 A, / 12 V / 3 A, 15 V / 3 A, 20 V / 2.25 A
  - USB Type-A Qualcomm Quick Charge 3.0:
  - $3.6 \sim 6.5 \text{ V} / 3 \text{ A}, 6.5 \sim 9 \text{ V} / 2 \text{ A}, 9 \text{ V} \sim 12 \text{ V} / 1.5 \text{ A}$
  - USB Type-A female with BC1.2 5 V / 2.4 A
- Overload protection