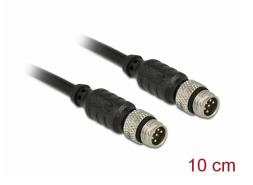

# Navilock Cable M8 6 pin male to M8 6 pin male waterproof 10 cm

## **Specification**

- Connectors:
  - 1 x M8 male >
  - 1 x M8 male
- Cable gauge: 28 AWG
- Waterproof
- Cable colour: black
- Length incl. connectors (L): ca. 10 cm

# **Physical characteristics**

| Cable colour:                 | black |
|-------------------------------|-------|
| Cable length incl. connector: | 10 cm |