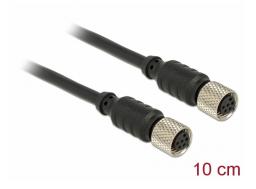

# Navilock Cable M8 6 pin female to M8 6 pin female waterproof 10 cm

# **Specification**

- Connectors:
  - 1 x M8 female >
  - 1 x M8 female
- Cable gauge: 28 AWG
- Waterproof
- Cable colour: black
- Length incl. connectors (L): ca. 10 cm

## Interface

| Connector 1: | 1 x M8 female |
|--------------|---------------|
| Connector 2: | 1 x M8 female |