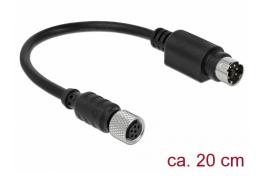

# Navilock Connection Cable M8 6 pin female waterproof > MD6 male RS-232 0.2 m

#### Description

This waterproof connection cable by Navilock forwards the serial RS-232 signals of the GNSS receiver at the MD6 connection to the M8 6 Pin female. The M8 connector allows adaptation to a large number of connectors.

## **Specification**

- Connectors:
  - 1 x M8 6 pin female >
  - 1 x MD6 male
- Data transfer: bidirectional
- Length incl. connectors (L): ca. 0.2 m