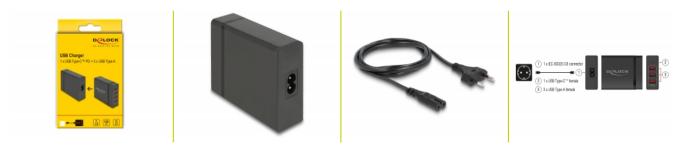

## Package content

- USB charging station
- Power cord, length ca. 1.2 m
- User manual

#### Images