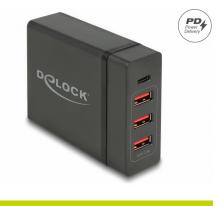

# Delock USB Charger 1 x USB Type-C<sup>™</sup> PD + 3 x USB Type-A 60 W + 12 W

#### Description

This USB Power Delivery (PD) charger by Delock can be used to charge laptops with USB Type-C<sup>™</sup> connector. It provides various voltages from 5 V to 20 V and power up to 60 Watt. In addition, 3 USB Type-A 5 V connectors with intelligent charging technology are available for conventional devices.

### Specification

- Connectors:
  - 1 x USB Type-C<sup>™</sup> female
  - 3 x USB Type-A female
  - 1 x IEC-60320-C8 connector
- Input:
- AC 100 ~ 240 V / 50 ~ 60 Hz / 1.5 A
- Output: USB Type-C<sup>™</sup> 5.0 V / 9.0 V / 12.0 V / 15.0 V / 20.0 V 3.0 A (max. 60.0 W)

# **Physical characteristics**

|  | Housing colour: | black |
|--|-----------------|-------|
|--|-----------------|-------|