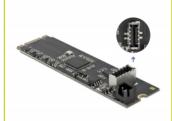

#### **Specification**

- Connectors:
  - $1 \times 59 \text{ pin M.2 key B+M male} >$
  - 1 x SuperSpeed USB 10 Gbps (USB 3.2 Gen 2) key A 20 pin female
  - 1 x 2 pin power connector
- Chipset: Asmedia ASM3142
- Interface: PCIe
- Form factor: M.2 2280
- Suitable for M.2 slot with key M or B based on PCIe
- Bootable
- Data transfer rate up to 10 Gbps
- Supports eXtensible Host Controller Interface (xHCI) specification 1.1
- Electrical power per port: max. 15 watt (5 V / 3 A)
- LED indicator
- Dimensions (LxWxH): ca. 80 x 22 x 9 mm

## Interface

| Connector 1: | 1 x 59 pin M.2 key B+M male         |
|--------------|-------------------------------------|
| Connector 2: | 1 x USB 10 Gbps key A 20 pin female |
| connector 3: | 1 x 2 pin power connector           |