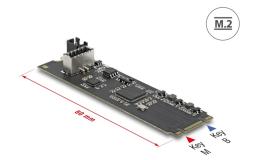

# Delock Converter M.2 Key B+M male to 1 x internal USB 10 Gbps Type-E Key A 20 pin female

#### **Specification**

- Connectors:
  - $1 \times 59 \text{ pin M.2 key B+M male} >$
  - 1 x SuperSpeed USB 10 Gbps (USB 3.2 Gen 2) key A 20 pin female
  - 1 x 2 pin power connector
- Chipset: Asmedia ASM3142
- Interface: PCIe
- Form factor: M.2 2280
- Suitable for M.2 slot with key M or B based on PCIe
- Bootable
- Data transfer rate up to 10 Gbps
- Supports eXtensible Host Controller Interface (xHCI) specification 1.1
- Electrical power per port: max. 15 watt (5 V / 3 A)
- LED indicator
- Dimensions (LxWxH): ca. 80 x 22 x 9 mm

## Interface

| Connector 1: | 1 x 59 pin M.2 key B+M male         |
|--------------|-------------------------------------|
| Connector 2: | 1 x USB 10 Gbps key A 20 pin female |
| connector 3: | 1 x 2 pin power connector           |