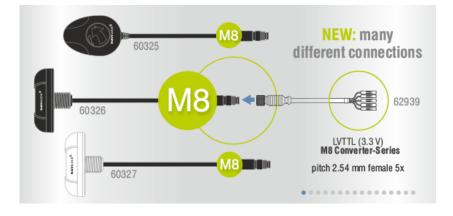

# Navilock Connection Cable M8 female serial waterproof to RJ45 male 2.8 m

### Description

This waterproof connection cable from Navilock provides the serial signals of the M8 receivers via RJ45.





Country of origin: Taiwan, Republic of China Package: Zip poly bag

## Specification

- Connectors:
  - 1 x M8 female
  - 1 x RJ45 male
- Data transfer: bidirectional
- Cable gauge: 28 AWG
- Waterproof
- Cable colour: black
- Length incl. connectors (L): ca. 2.8 m

#### System requirements

• A Navilock serial M8 GNSS receiver

#### Package content

Connection cable for M8 GNSS receiver



Images





#### General

| Protection category: | waterproof    |
|----------------------|---------------|
| Interface            |               |
| connector:           | 1 x M8 female |
| Connector 1:         | 1 x RJ45 male |

## **Physical characteristics**

| Cable colour:                 | black |
|-------------------------------|-------|
| Cable length incl. connector: | 2.8 m |