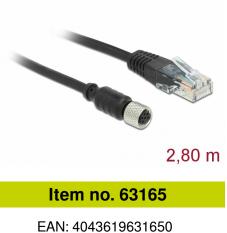

# Navilock Connection Cable M8 female serial waterproof to RJ45 male 2.8 m

### Description

This waterproof connection cable from Navilock provides the serial signals of the M8 receivers via RJ45.

Country of origin: Taiwan, Republic of China Package: Zip poly bag

## Specification

- Connectors:
  - 1 x M8 female
  - 1 x RJ45 male
- Data transfer: bidirectional
- Cable gauge: 28 AWG
- Waterproof
- Cable colour: black
- Length incl. connectors (L): ca. 2.8 m

## **Physical characteristics**

| Cable colour:                 | black |
|-------------------------------|-------|
| Cable length incl. connector: | 2.8 m |