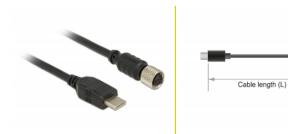

# Navilock Connection Cable M8 female serial waterproof > USB Type-C<sup>™</sup> 2.0 male 1.2 m

#### **Technical details**

- Connectors:
- 1 x M8 female >
- 1 x USB Type-C<sup>™</sup> 2.0 male
- Chipset: Prolific PL2303TA
- Data transfer: bidirectional
- Cable gauge: 28 AWG
- Waterproof
- Cable colour: black
- Length incl. connectors (L): ca. 1.2 m