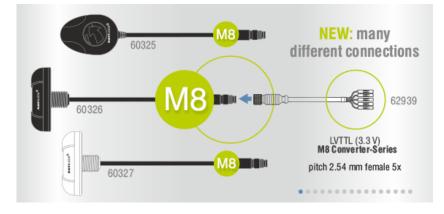

# Navilock Connection Cable M8 female serial waterproof > USB Type-C<sup>™</sup> 2.0 male 1.2 m

#### Description

The water-proof connection cable by Navilock converts the serial signals for all M8 GNSS receivers to USB.

Package: Zip poly bag

#### **Technical details**

- Connectors:
- 1 x M8 female >
- 1 x USB Type-C<sup>™</sup> 2.0 male
- Chipset: Prolific PL2303TA
- Data transfer: bidirectional
- Cable gauge: 28 AWG
- Waterproof
- Cable colour: black
- Length incl. connectors (L): ca. 1.2 m