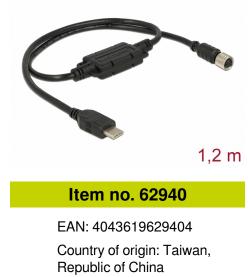

# Navilock Connection Cable M8 female serial waterproof > USB Type-C<sup>™</sup> 2.0 male 1.2 m

#### **Technical details**

- Connectors:
- 1 x M8 female >
- 1 x USB Type-C<sup>™</sup> 2.0 male
- Chipset: Prolific PL2303TA
- Data transfer: bidirectional
- Cable gauge: 28 AWG
- Waterproof
- Cable colour: black
- Length incl. connectors (L): ca. 1.2 m

# **Physical characteristics**

| Cable colour:                 | black  |
|-------------------------------|--------|
| Cable length incl. connector: | 1.20 m |