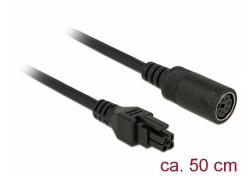

# Navilock Connection Cable MD6 female serial > Micro-Fit 4 pin male 52 cm

## **Specification**

- Connectors:
  - 1 x MD6 female >
  - 1 x Micro-Fit 4 Pin
- Cable gauge: 28 AWG
- Cable colour: black
- Length incl. connectors (L): ca. 52 cm

## Interface

| connector:   | 1 x MD6 jack             |
|--------------|--------------------------|
| Connector 1: | 1 x Micro-Fit 4 Pin male |

## **Physical characteristics**

| Cable colour:                 | black |
|-------------------------------|-------|
| Cable length incl. connector: | 52 cm |