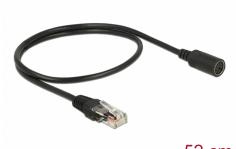

# Navilock Connection Cable MD6 female serial > RJ45 male 52 cm

## **Description**

This connection cable by Navilock forwards the serial RS-232 signals of the GNSS receiver at the MD6 connection to the RJ45 male.

52 cm

# **Specification**

- Connectors:
  - 1 x MD6 female >
  - 1 x RJ45 male
- Cable gauge: 28 AWG
- Cable colour: black
- Length incl. connectors (L): ca. 52 cm