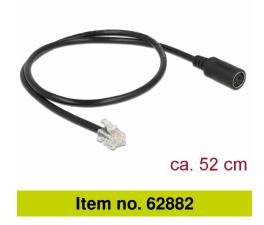

# Navilock Connection Cable MD6 serial > RJ11 male 52 cm

# Specification

- Connectors:
  - 1 x MD6 female >
  - 1 x RJ11 male
- Cable gauge: 28 AWG
- Cable colour: black
- Cable length incl. connectors: ca. 52 cm