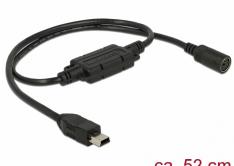

# Navilock Connection Cable MD6 female serial > USB 2.0 Type Mini-B male 52 cm

### Description

The connection cable by Navilock converts the serial signals for all MD6 receivers to USB.

ca. 52 cm

### **Specification**

- Connectors:
  - 1 x MD6 female >
  - 1 x USB 2.0 Type Mini-B male
- Chipset: Prolific PL2303TA
- Data transfer: bidirectional
- Cable gauge: 28 AWG
- Cable colour: black
- Length incl. connectors (L): ca. 52 cm