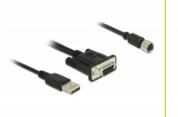

#### Description

This waterproof connection cable by Navilock forwards the serial RS-232 signals of the GNSS receiver at the M8 connection to the DB9 female. Power is supplied to the GNSS receiver via the USB Type-A male.

### Specification

- Connectors:
  - 1 x M8 female >
  - 1 x DB9 female >
  - 1 x USB Type-A male
- Power supply via USB
- Data transfer: bidirectional
- Length incl. connectors (L): ca. 1.2 m

#### General

| Protection category: | waterproof                   |
|----------------------|------------------------------|
| Interface            |                              |
| Connector 1:         | 1 x M8 female                |
| Connector 2:         | 1 x serial RS-232 DB9 female |
| connector 3:         | 1 x USB Type-A male          |