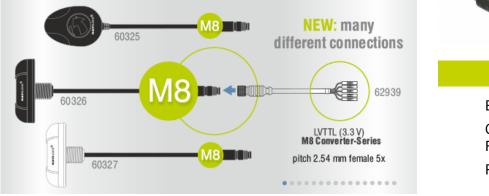

#### Description

This waterproof connection cable by Navilock forwards the serial RS-232 signals of the GNSS receiver at the M8 connection to the DB9 female. Power is supplied to the GNSS receiver via the USB Type-A male.

### Specification

- Connectors:
  - 1 x M8 female >
  - 1 x DB9 female >
  - 1 x USB Type-A male
- Power supply via USB
- Data transfer: bidirectional
- Length incl. connectors (L): ca. 1.2 m

#### System requirements

• A Navilock serial M8 GNSS receiver