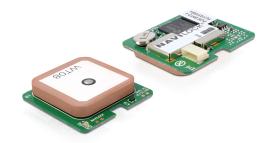

# Navilock Engine Module NL-662ETTL u-blox 6 GLONASS GPS

## **Specification**

- u-blox6 GLONASS GPS chipset UBX-G6000-BT
- AssistNOW support
- TTL version
- · LED for satfix
- · Backup battery
- 30 x 30 x 7.9 mm
- incl. patchantenna
- optional cable with 5 pin connector (A 95843)