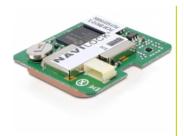

# Navilock Engine Module NL-660ERS u-blox 6 GLONASS GPS

#### **Description**

This high-quality GNSS module provides all the functions of a GNSS receiver, and can be easily integrated into your systems.

## **Specification**

- u-blox6 GLONASS GPS chipset UBX-G6000-BT
- AssistNOW support
- RS232 version
- LED for satfix
- Backup batterie
- 30 x 30 x 7.9 mm
- inclusive patchantenna
- optional cable with 5 pin connector A95843