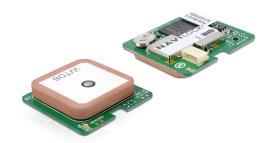

# Navilock Engine Module NL-660ERS u-blox 6 GLONASS GPS

#### **Description**

This high-quality GNSS module provides all the functions of a GNSS receiver, and can be easily integrated into your systems.

## **Specification**

- u-blox6 GLONASS GPS chipset UBX-G6000-BT
- AssistNOW support
- RS232 version
- LED for satfix
- Backup batterie
- 30 x 30 x 7.9 mm
- inclusive patchantenna
- optional cable with 5 pin connector A95843