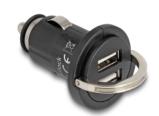

### Description

This USB charger by Navilock enables you to operate and charge up to two USB devices in your car or truck through the cigarette lighter. It supports a voltage supply of total 2100 mA for both USB ports together. Thus it provides the total 2100 mA when connecting only one USB device. Hence the voltage will be divided on both USB ports when connecting two USB devices. The small size of the adapter enables you to leave it plugged permanently inside the cigarette lighter and still close the cover of some cars.

## **Specification**

- 2 x USB type A female
- Input: DC 12 24 V
- Output: DC 5 V / 2100 mA
- Over current protection
- Operating temperature: -40 °C ~ 65 °C
- Storage temperature: -40 °C ~ 85 °C