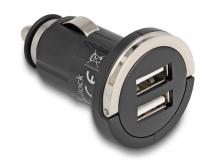

### Description

This USB charger by Navilock enables you to operate and charge up to two USB devices in your car or truck through the cigarette lighter. It supports a voltage supply of total 2100 mA for both USB ports together. Thus it provides the total 2100 mA when connecting only one USB device. Hence the voltage will be divided on both USB ports when connecting two USB devices. The small size of the adapter enables you to leave it plugged permanently inside the cigarette lighter and still close the cover of some cars.

## **Specification**

- 2 x USB type A female
- Input: DC 12 24 V
- Output: DC 5 V / 2100 mA
- Over current protection
- Operating temperature: -40 °C ~ 65 °C
- Storage temperature: -40 °C ~ 85 °C