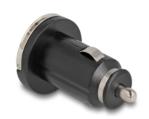

### Description

This USB charger by Navilock enables you to operate and charge up to two USB devices in your car or truck through the cigarette lighter. It supports a voltage supply of total 2100 mA for both USB ports together. Thus it provides the total 2100 mA when connecting only one USB device. Hence the voltage will be divided on both USB ports when connecting two USB devices. The small size of the adapter enables you to leave it plugged permanently inside the cigarette lighter and still close the cover of some cars.

## **Specification**

- 2 x USB type A female
- Input: DC 12 24 V
- Output: DC 5 V / 2100 mA
- Over current protection
- Operating temperature: -40 °C ~ 65 °C
- Storage temperature: -40 °C ~ 85 °C