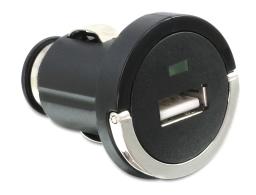

### **Description**

This USB car charger by Navilock enables you to operate and charge your USB devices via cigarette lighter in your car. The small size of the adapter enables you to leave it plugged permanently inside the cigarette lighter and still close the cover of some cars.

# **Specification**

- 1 x USB type A female
- Input: DC 12 ~ 24 V
- Output: DC 5.1 V / 1200 mA
- LED indicator
- Electronic overload protection
- · Colour: black
- Dimensions (L/D): 46 x 32 mm