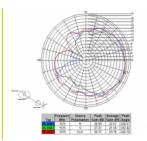

## **Specification**

- · GPS antenna with SMA connector
- Frequency L1 band 1575.42 MHz
- Gain: 27 dBi
- Cable attenuation: 5.7 dBi
- Band width: 2 MHz
- Cable length ca. 5 m
- With magnetical bottom
- Operating temperature: -30°C to 80°C
- Current: typ.: 11 mA, max.: 15 mA @ 3 V
- DC Input 3.0 ~ 5.5 V
- Weigth: 150 g
- Dimensions: (LxWxH): 40.50 mm x 38.00 mm x 3.00 mm
- Protection class: IP67