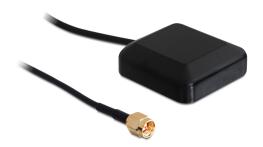

### **Description**

This GPS antenna by Navilock can be used with an existing GPS receiver with SMA connection. The antenna is waterproof and can temporary also be used outside of the vehicle.

## **Specification**

- · GPS antenna with SMA connector
- Frequency L1 band 1575.42 MHz
- Gain: 27 dBi
- Cable attenuation: 5.7 dBi
- Band width: 2 MHz
- Cable length ca. 5 m
- With magnetical bottom
- Operating temperature: -30°C to 80°C
- Current: typ.: 11 mA, max.: 15 mA @ 3 V
- DC Input 3.0 ~ 5.5 V
- Weigth: 150 g
- Dimensions: (LxWxH): 40.50 mm x 38.00 mm x 3.00 mm
- Protection class: IP67