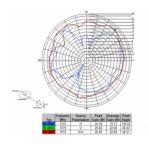

## **Specification**

- · GPS antenna with SMA connector
- Frequency L1 band 1575.42 MHz
- Gain: 27 dBi
- Cable attenuation: 5.7 dBi
- Band width: 2 MHz
- Cable length ca. 5 m
- With magnetical bottom
- Operating temperature: -30°C to 80°C
- Current: typ.: 11 mA, max.: 15 mA @ 3 V
- DC Input 3.0 ~ 5.5 V
- Weigth: 150 g
- Dimensions: (LxWxH): 40.50 mm x 38.00 mm x 3.00 mm
- Protection class: IP67