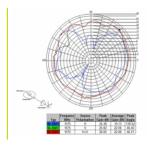

## **Specification**

- · GPS antenna with SMA connector
- · With magnetic underside
- Waterproof: up to 50 cm water depth, not longer than 30 minutes
- Operating temperature: -30 °C to +80 °C
- Cable length: ca. 2 m
- Frequency L1 band 1575.42 MHz
- Gain: 27 dBi
- Power consumption: typ.: 11 mA, max: 15 mA at 3 V
- DC input 3.0 ~ 5.5 V
- Resolutiion Acccuracy 2 MHz, C/A-Code
- Weight: 150 g
- Dimensions (LxWxH): 40.5 mm x 38 mm x 3 mm