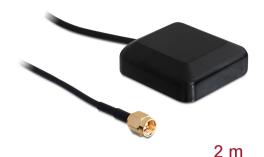

# Navilock NL-69AT SMA GPS Antenna 2 m

### Description

This GPS antenna by Navilock can be used with an existing GPS receiver or PNA with SMA connection. Improvement of reception will be provided by placing the antenna, e.g. on the hat rack or car roof, where it has a better or free view to the sky. The antenna is waterproof and can temporary also be used outside of the vehicle.

## **Specification**

- · GPS antenna with SMA connector
- · With magnetic underside
- Waterproof: up to 50 cm water depth, not longer than 30 minutes
- Operating temperature: -30 °C to +80 °C
- Cable length: ca. 2 m
- Frequency L1 band 1575.42 MHz
- Gain: 27 dBi
- Power consumption: typ.: 11 mA, max: 15 mA at 3 V
- DC input 3.0 ~ 5.5 V
- Resolutiion Acccuracy 2 MHz, C/A-Code
- Weight: 150 g
- Dimensions (LxWxH): 40.5 mm x 38 mm x 3 mm