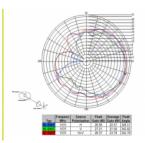

## **Specification**

- · GPS antenna with SMA connector
- · With magnetic underside
- Waterproof: up to 50 cm water depth, not longer than 30 minutes
- Operating temperature: -30 °C to +80 °C
- Cable length: ca. 2 m
- Frequency L1 band 1575.42 MHz
- Gain: 27 dBi
- Power consumption: typ.: 11 mA, max: 15 mA at 3 V
- DC input 3.0 ~ 5.5 V
- Resolutiion Acccuracy 2 MHz, C/A-Code
- Weight: 150 g
- Dimensions (LxWxH): 40.5 mm x 38 mm x 3 mm