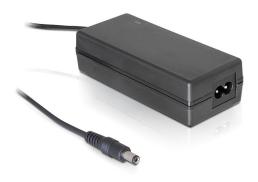

# Navilock Power supply external 230 V > DC 5.5 x 2.1 mm 24 V / 1.5 A

## **Description**

This external Navilock 24 V power supply enables you to connect several products with power.

# **Specification**

- Supply
- Operating voltage: 100-240 V AC, 50/60 Hz 1.2 A
- Euro plug with IEC-60320-C7 female connector
- Power cable 1.5 m

#### Output

- Output voltage: 24 V DC
- Capacity / power: 36 W / 1.5 A
- DC jack 5.5 mm
- Polarity: inside +, outside -
- Connection cable 1.8 m