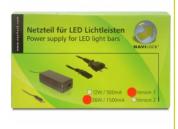

#### **Application**

- I. a. suitable for triangular LED light bars (items 46257 46259)
- Can power up to 3 m of the LED light bars