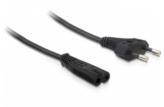

## **Specification**

- Supply
- Operating voltage: 100-240 V AC, 50/60 Hz 0.3 A
- Euro plug with IEC-60320-C7 female connector
- Power cable 1.5 m

# Package content

- Power supply unit
- Connection cable