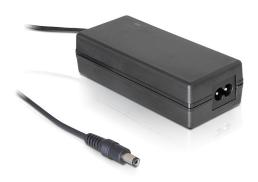

# Navilock Power supply external 230 V > DC 5.5 x 2.1 mm 24 V / 0.5 A

### **Description**

This external Navilock 24 V power supply enables you to connect several products with power.

## **Specification**

- Supply
- Operating voltage: 100-240 V AC, 50/60 Hz 0.3 A
- Euro plug with IEC-60320-C7 female connector
- Power cable 1.5 m

#### Output

- Output voltage: 24 V DC
- Capacity / power: 12 W / 0.5 A
- DC jack 5.5 mm
- Polarity: inside +, outside -
- Connection cable 1.8 m