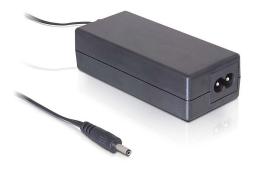

# Navilock Power supply external 230 V > DC 3.5 x 1.35 mm 24 V / 1.5 A

## Description

This external Navilock 24 V power supply enables you to connect several products with power.

#### Output

- Output voltage: 24 V DC
- Capacity / power: 36 W / 1.5 A
- DC jack 3.5 mm
- Polarity: inside +, outside -
- Connection cable 1.8 m