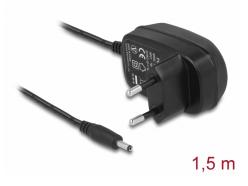

## Navilock Power supply external DC 3.5 x 1.35 mm 5.0 V / 2.0 A / 10.0 W

## Description

This external Navilock 5 V power supply enables you to connect several products with power.

Item no. 41337

EAN: 4043619413379 Country of origin: China Package: White Box

## **Specification**

- Connector:
  - 1 x DC 3.5 x 1.35 x 9.2 mm male
- Ground outside, plus inside
- Switching power supply
- Input: AC 100  $\sim$  240 V / 50  $\sim$  60 Hz / 0.5 A
- Output: 5.0 V 2.0 A (max. 10.0 W)
- Output power: max. 10.0 W total
- Average active efficiency 79.51 %
- No-load power consumption 0.046 W
- Cable length: ca. 1.5 m