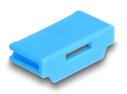

### Description

This port blocker set by Delock is an accessory for 20923. A total of 10 HDMI ports can be blocked with the set. Access by cables to the port are then no longer possible.

### **Technical details**

- Suitable for all standard HDMI female ports
- Colour of the HDMI port blocker: blue

### Package content

• 10 x HDMI port blocker