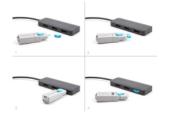

#### Note

To release the lock, the tool from set 20923, 20924, 20925, 20926 or 20927 is required.

10 x

Item no. 20948

EAN: 4043619209484

Country of origin: Taiwan, Republic of China

Package: Zip poly bag