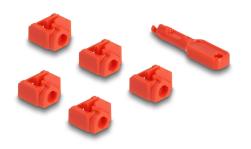

# Delock RJ45 Port Blocker Set for RJ45 jack 10 pieces

#### Package content

- 10 x RJ45 port blocker
- 1 x lock tool