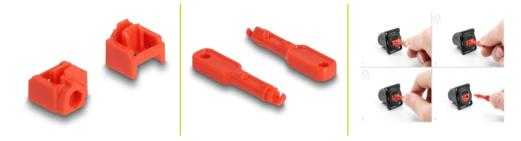

#### Description

With this RJ45 port blocker set by Delock RJ45 ports can be secured against unauthorized access.

Therefor plug a port blocker into the RJ45 female port and lock with the key – the female port is locked now. An access through a cable is not possible anymore. To open the lock, the included tool is required.