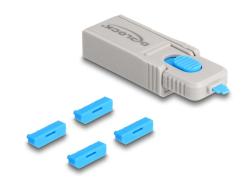

# Delock DisplayPort Port Blocker Set for DisplayPort female ports 4 pieces + lock tool

### **Description**

With this DisplayPort port blocker set by Delock DisplayPort ports can be secured against unauthorized access. The **port blockers housed inside the tool** are placed on the tip, pushed into the DisplayPort port and block the DisplayPort socket. A total of 4 DisplayPort ports can be blocked with the set. Access by cables or similar to the port are then no longer possible. To open the lock, the included tool is required.

#### Package content

- 4 x DisplayPort port blocker
- 1 x lock tool