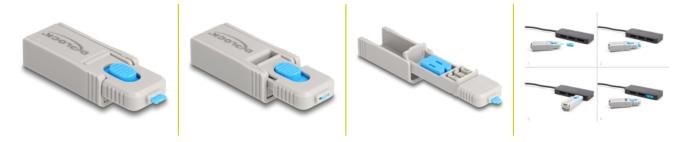

### **Description**

With this DisplayPort port blocker set by Delock DisplayPort ports can be secured against unauthorized access. The **port blockers housed inside the tool** are placed on the tip, pushed into the DisplayPort port and block the DisplayPort socket. A total of 4 DisplayPort ports can be blocked with the set. Access by cables or similar to the port are then no longer possible. To open the lock, the included tool is required.

#### Practical design with eyelet

The shape of the tool is reminiscent of a USB stick and, with the eyelet at the rear end, offers the possibility of attaching the port blocker to a key ring, for example.