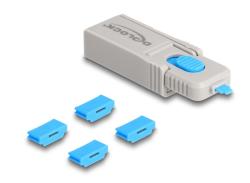

### **Description**

With this HDMI port blocker set by Delock HDMI ports can be secured against unauthorized access. The **port blockers housed inside the tool** are placed on the tip, pushed into the HDMI port and block the HDMI socket. A total of 4 HDMI ports can be blocked with the set. Access by cables or similar to the port are then no longer possible. To open the lock, the included tool is required.

The shape of the tool is reminiscent of a USB stick and, with the eyelet at the rear end, offers the possibility of attaching the port blocker to a key ring, for example.

#### Package content

- 4 x HDMI port blocker
- 1 x lock tool