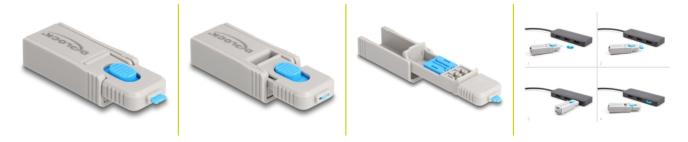

### **Description**

With this HDMI port blocker set by Delock HDMI ports can be secured against unauthorized access. The **port blockers housed inside the tool** are placed on the tip, pushed into the HDMI port and block the HDMI socket. A total of 4 HDMI ports can be blocked with the set. Access by cables or similar to the port are then no longer possible. To open the lock, the included tool is required.

The shape of the tool is reminiscent of a USB stick and, with the eyelet at the rear end, offers the possibility of attaching the port blocker to a key ring, for example.